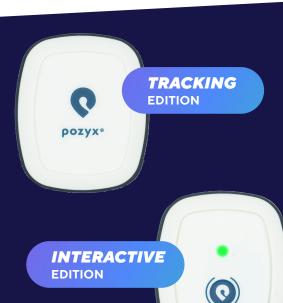

TRACKING EDITION

Accurate tracking Long lasting battery Small and lightweight

INTERACTIVE EDITION

Tracking edition features + Push button Status LED (3 colors)