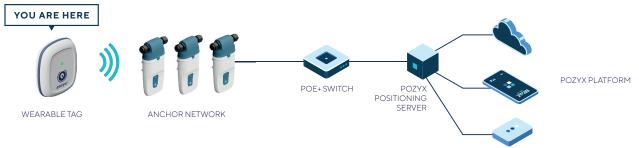

# WEARABLE TAG

The Pozyx Wearable Tag is a small and lightweight battery powered device used for accurate positioning

It delivers reliable positioning information and combines long battery life with several wearing options to fit any tracking solution and to make tracking effortless.

## **Specifications**

CONNECTIVITY UWB (CH2\*/CH5), NFC/RFID

(\*) Country dependent and potentially subject to registration and authorization.

MAX REFRESH 10 Hz

DIMENSIONS 50 × 42 × 15 mm (l × w × h)

CASING ASA